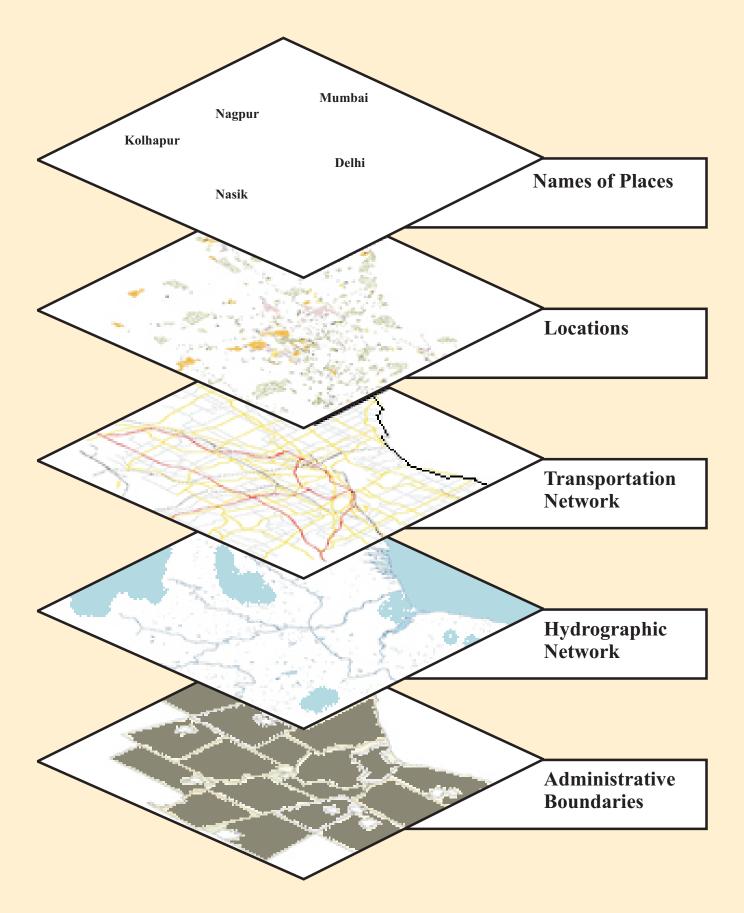

## **Spatial Dimensions on Health Care - Use of GIS in Health Studies**



Seminar on GIS and Health Studies:

Date: 24<sup>th</sup> September, 2010

Time: 10.30 a.m. to 5.00 p.m.

Venue: Seminar Hall, Department of Geography, Tilak Bhavan, Vidyanagari,

University of Mumbai, Kalina, Mumbai – 400 098.



Centre for Enquiry into Health and Allied Themes (CEHAT). Survey no. 2804/2805, Aram Society Road, Vakola, Santa Cruz (East), Mumbai- 400055. Contact number: 022 26673571/26673154.



Department of Geography, Vidyanagari, University of Mumbai, Kalina, Santa Cruz (East), Mumbai – 400098. Contact number: 26542728.